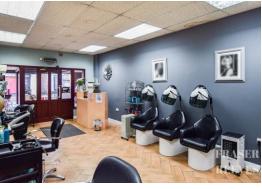

## High Street, Golborne, WA3 3BU

\*\*FOR SALE OR RENT\*\* Situated In A Central Position On Golborne High Street, This Bright And Attractive Commercial Property Has A Prime Roadside Location. Current Utilised As A Hairdressing Salon, The Property Will Be Vacant On Completion, And Offers A Range Of Opportunities For Health And Beauty, Retail Or Office Businesses.

The property offers an attractive entrance accessed by foot from Golborne High Street.

The property incorporates an attractive, box-bay fronted entrance, a spacious shop space, a handy utility room and a kitchenette to the rear. Externally, there is an enclosed rear yard with gate, and an out-house with w.c and hand basin.