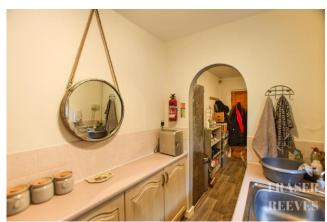

The property offers an attractive entrance accessed by foot from Golborne High Street.

The property incorporates an attractive, box-bay fronted entrance, a spacious shop space, a handy utility room and a kitchenette to the rear. Externally, there is an enclosed rear yard with gate, and an out-house with w.c and hand basin.