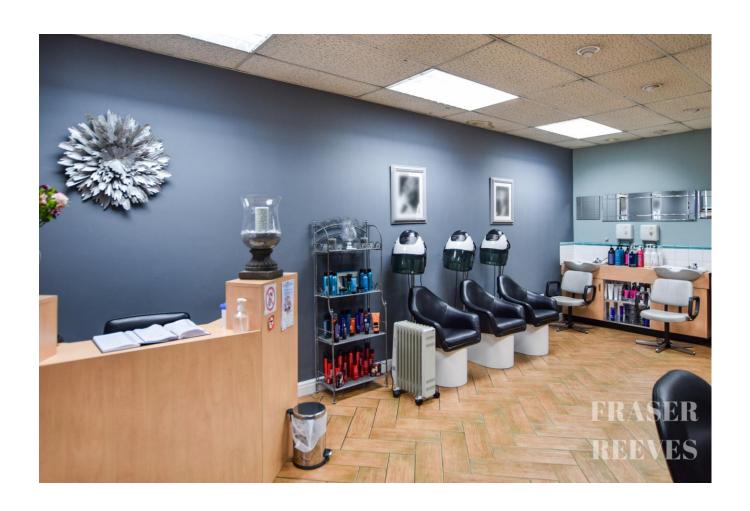

## High Street, Golborne, WA3 3BU

\*\*FOR SALE OR RENT\*\* Situated In A Central Position On Golborne High Street, This Bright And Attractive Commercial Property Has A Prime Roadside Location. Current Utilised As A Hairdressing Salon, The Property Will Be Vacant On Completion, And Offers A Range Of Opportunities For Health And Beauty, Retail Or Office Businesses.

The property offers an attractive entrance accessed by foot from Golborne High Street.

The property incorporates an attractive, box-bay fronted entrance, a spacious shop space, a handy utility room and a kitchenette to the rear. Externally, there is an enclosed rear yard with gate, and an out-house with w.c and hand basin.