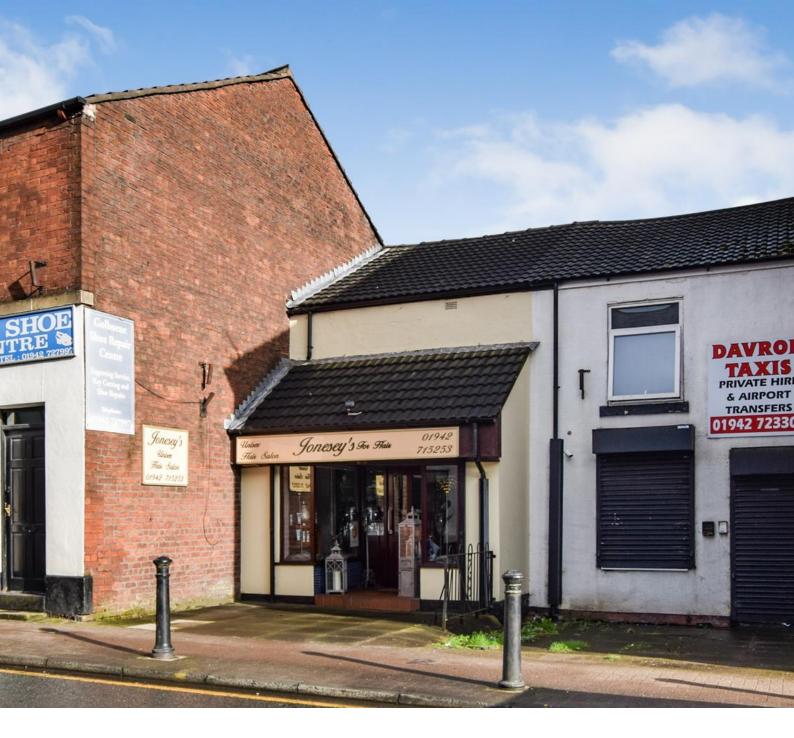

## High Street, Golborne, WA3 3BU

\*\*FOR SALE OR RENT\*\* Situated In A Central Position On Golborne High Street, This Bright And Attractive Commercial Property Has A Prime Roadside Location. Current Utilised As A Hairdressing Salon, The Property Will Be Vacant On Completion, And Offers A Range Of Opportunities For Health And Beauty, Retail Or Office Businesses.

The property offers an attractive entrance accessed by foot from Golborne High Street.

The property incorporates an attractive, box-bay fronted entrance, a spacious shop space, a handy utility room and a kitchenette to the rear. Externally, there is an enclosed rear yard with gate, and an out-house with w.c and hand basin.