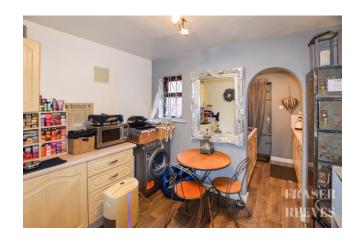

The property offers an attractive entrance accessed by foot from Golborne High Street.

The property incorporates an attractive, box-bay fronted entrance, a spacious shop space, a handy utility room and a kitchenette to the rear. Externally, there is an enclosed rear yard with gate, and an out-house with w.c and hand basin.