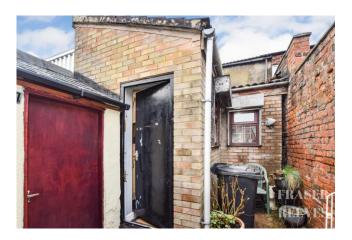

The property offers an attractive entrance accessed by foot from Golborne High Street.

The property incorporates an attractive, box-bay fronted entrance, a spacious shop space, a handy utility room and a kitchenette to the rear. Externally, there is an enclosed rear yard with gate, and an out-house with w.c and hand basin.