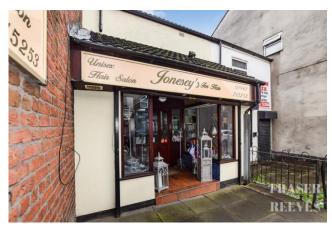

## High Street, Golborne, WA3 3BU

\*\*FOR SALE OR RENT\*\* Situated In A Central Position On Golborne High Street, This Bright And Attractive Commercial Property Has A Prime Roadside Location. Current Utilised As A Hairdressing Salon, The Property Will Be Vacant On Completion, And Offers A Range Of Opportunities For Health And Beauty, Retail Or Office Businesses.

The property offers an attractive entrance accessed by foot from Golborne High Street.

The property incorporates an attractive, box-bay fronted entrance, a spacious shop space, a handy utility room and a kitchenette to the rear. Externally, there is an enclosed rear yard with gate, and an out-house with w.c and hand basin.