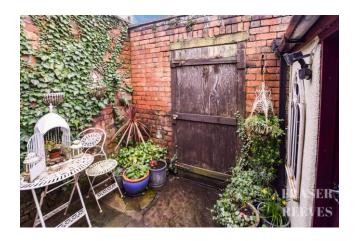

The property offers an attractive entrance accessed by foot from Golborne High Street.

The property incorporates an attractive, box-bay fronted entrance, a spacious shop space, a handy utility room and a kitchenette to the rear. Externally, there is an enclosed rear yard with gate, and an out-house with w.c and hand basin.