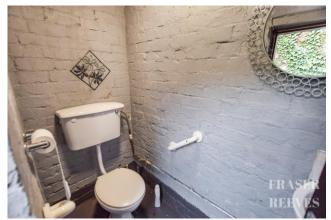

The property offers an attractive entrance accessed by foot from Golborne High Street.

The property incorporates an attractive, box-bay fronted entrance, a spacious shop space, a handy utility room and a kitchenette to the rear. Externally, there is an enclosed rear yard with gate, and an out-house with w.c and hand basin.