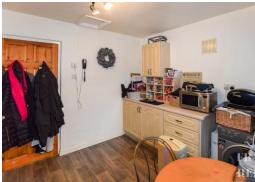

The property offers an attractive entrance accessed by foot from Golborne High Street.

The property incorporates an attractive, box-bay fronted entrance, a spacious shop space, a handy utility room and a kitchenette to the rear. Externally, there is an enclosed rear yard with gate, and an out-house with w.c and hand basin.