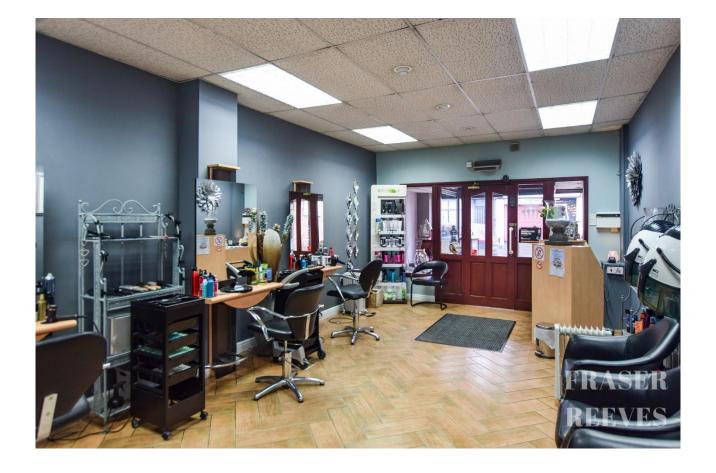

## High Street, Golborne, WA3 3BU

\*\*FOR SALE OR RENT\*\* Situated In A Central Position On Golborne High Street, This Bright And Attractive Commercial Property Has A Prime Roadside Location. Current Utilised As A Hairdressing Salon, The Property Will Be Vacant On Completion, And Offers A Range Of Opportunities For Health And Beauty, Retail Or Office Businesses.

The property offers an attractive entrance accessed by foot from Golborne High Street.

The property incorporates an attractive, box-bay fronted entrance, a spacious shop space, a handy utility room and a kitchenette to the rear. Externally, there is an enclosed rear yard with gate, and an out-house with w.c and hand basin.